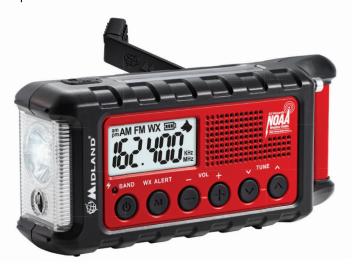

# **EMERGENCY CRANK RADIO**

PORTABLE POWER, STROBE FLASHLIGHT **& WEATHER ALERT** 

EARLY WARNING IS YOUR BEST PROTECTION®

## **ER310 FEATURES** Complete Solution During Power Outages

### **NOAA** Weather Information Anytime, Anywhere!

Weather alerts and info direct from the National Weather Service. AM/FM also available.