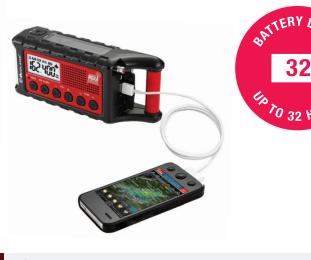

• Rechargeable 2600 mAh Battery - Replaceable, long life lithium ion battery. Lasts for up to 32 hours of radio operation.

## Charges Devices Through USB Connection

Works with most cell phones, tablets and more.