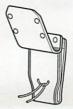

#### For your information!

When fitting the hanger using a narrow belt, the hanger may be easily lifted up with the transceiver when detaching the transceiver.

To reduce this play, fasten with string, wire etc. through the holes as shown below.