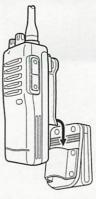

sceiver to be attached to your belt reducing interference during operation.

## ■ Applicable transceivers

MB-96F is designed for the following Icom transceivers equipped with MB-68/74/74N;

- IC-F3/S series
  IC-F4TR
- IC-F3GT/GS series
- IC-F30GT/GS series
- IC-F41GT/GS MT series
- IC-F11/S series
  IC-V8/T3H
  (MB-96F will also be compatible with future transceiver models.)

## ■ Supplied item

Hanger



## Fitting the hanger on your belt

Pass the belt through the leather loop on the back of the hanger.



#### For your information!

When fitting the hanger using a narrow belt, the hanger may be easily lifted up with the transceiver when detaching the transceiver.

To reduce this play, fasten with string, wire etc. through the holes as shown below.



#### ♦ Attaching the transceiver