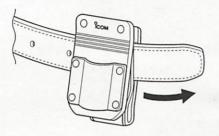

## Fitting the hanger on your belt

Pass the belt through the leather loop on the back of the hanger.