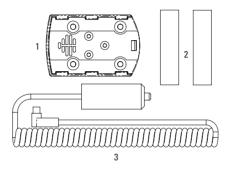

## CONTENTS

ADAPTIV

| Item No. | Name                   | Qty. |
|----------|------------------------|------|
| 1        | Mounting Plate         | 1    |
| 2        | Hook and Loop Fastener | 2    |
| 3        | Automotive Power Cord  | 1    |

This Mount is designed to be used in most cars, light trucks, or SUVs.

1. Locate an available space on the dashboard.

2. Affix the *Mounting Plate* to the dashboard with the supplied *Hook and Loop Fastener* as shown in **Figure 1**.