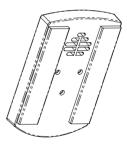

This Mount is designed to be used in most cars, light trucks, or SUVs.

1. Locate an available space on the dashboard.

2. Affix the *Mounting Plate* to the dashboard with the supplied *Hook and Loop Fastener* as shown in **Figure 1**.