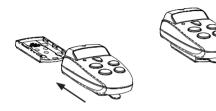

3. Slide the Main Console (sold separately) onto the *Mounting Plate* as shown in **Figure 2**.

Adaptiv Technologies, LLC 459 Columbus Avenue Suite 709 New York, NY 10024

www.RadarForBikes.com

866-ADAPTIV (866-232-7848)

Figure 2

**Tip:** For optimal performance, the Main Console should be horizontal to the ground and should not be obstructed.

**Warning:** Verify that the position of the Main Console and Mount will not interfere with proper operation of the vehicle.