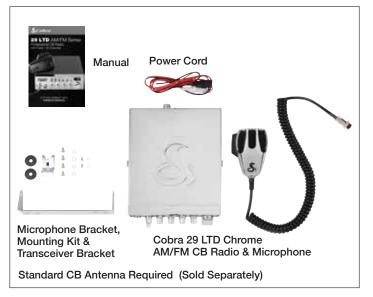

## What's Included:

| MSRP:                      | \$169.95                                                     |
|----------------------------|--------------------------------------------------------------|
| Master Pack Barcode:       | 200 28377 20310 1                                            |
| UPC #:                     | 0 28377 20310 7                                              |
| Master Pack Weight:        | 33 lbs. (14.96kg)                                            |
| Master Pack Dimensions:    | 12.75"H x 19.25"W x 13.75"D<br>(323.8mm x 488.9mm x 349.2mm) |
| Master Pack Qty:           | 6                                                            |
| Model Number:              | CCBP25LTCH                                                   |
| Model Name:                | 29 LTD Chrome                                                |
| Individual Box Weight:     | 5.40 lbs. (2.45kg.)                                          |
| Individual Box Dimensions: | 13.25" H x 12" W x 3" D<br>(336.5mm x 304.8mm x 76.2mm)      |
| Unit Dimensions:           | 2.25" H x 7.25" W x 9.25" D (57.1mm x 184.1mm x 234.9mm)     |