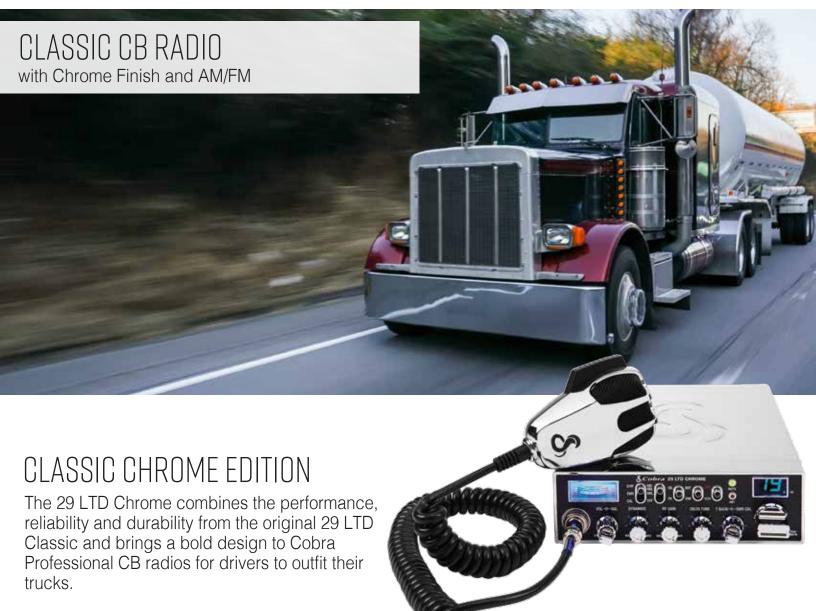

## **29 LTD CHROME** TOP FEATURES

- Dual-Mode AM/FM
- · Chrome Cabinet and Microphone
- 40 CB Channels/4 Watts Power
- · Instant Channel 9 for Emergencies
- · Blue LED Channel Indicator
- Talkback Feature
- · Dynamike Microphone Level Control
- · Switchable Noise Blanker and Limiter
- SWR Calibration Control
- Multi-Function Meter and Antenna Warning Indicator
- PA Capability
- Easy-to-Use Controls