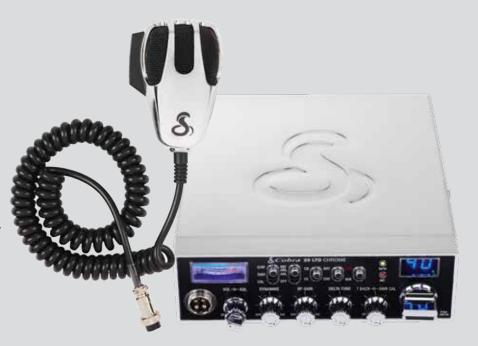

## **29 LTD CHROME** TOP FEATURES

- Dual-Mode AM/FM
- · Chrome Cabinet and Microphone
- 40 CB Channels/4 Watts Power
- · Instant Channel 9 for Emergencies
- · Blue LED Channel Indicator
- Talkback Feature
- · Dynamike Microphone Level Control
- · Switchable Noise Blanker and Limiter
- SWR Calibration Control
- Multi-Function Meter and Antenna Warning Indicator
- PA Capability
- Easy-to-Use Controls