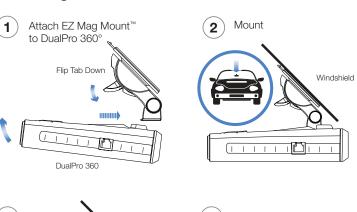

s and enter your email address and create a password. This will register your DualPro 360 and activate its iBadar service.

You can also register at www.cobra.com















360° Protection with Directional Detection



QUICK START GUIDE

# THANK YOU! For purchasing the new DualPro 360°

Full manual available at: www.cobra.com



Cobra® and the snake design are registered trademarks of Cobra Electronics Corporation, USA.

Cobra Electronics Corporation  $^{\text{TM}}$  is a trademark of Cobra Electronics Corporation, USA.

©2019 Cobra Electronics Corporation

Printed in the USA

#### DualPro 360° Features

- Front and Rear Antennas provide 360° detection
- Lightning Fast Alerts with Digital Signal Processing
- Supreme Accuracy with GPS-Based Technology



## Mounting to the Windshield