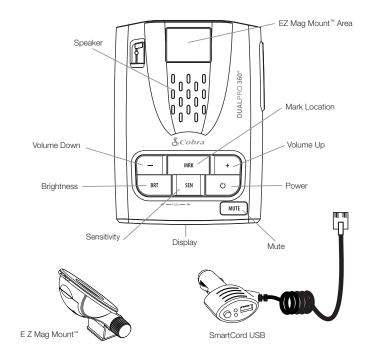

The *Bluetooth* icon will appear on the display, and the OSP indicator will change to a MPH icon.

Install the Cobra iRadar App on your phone.

Ensure your DualPro 360 is powered ON and pair your DualPro 360 detector to your smartphone's *Bluetooth* by launching the iRadar app and pressing the *Bluetooth* icon in the top right of the screen, then select DualPro 360 from the pop-up menu.

The *Bluetooth* icon will appear on the display, and the OSP indicator will change to MPH icon.

2 After pairing has completed, you will receive an Activation prompt. Select Yes and enter your email address and create a password. This will register your DualPro 360 and activate its iBadar service.