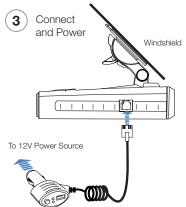

and enter your email address and create a password. This will register your DualPro 360 and activate its iBadar service.

You can also register at www.cobra.com















360° Protection with Directional Detection



QUICK START GUIDE

# THANK YOU! For purchasing the new DualPro 360°

Full manual available at: www.cobra.com



Cobra® and the snake design are registered trademarks of Cobra Electronics Corporation, USA.

Cobra Electronics Corporation  $^{\text{TM}}$  is a trademark of Cobra Electronics Corporation, USA.

©2019 Cobra Electronics Corporation

Printed in the USA

#### DualPro 360° Features

- Front and Rear Antennas provide 360° detection
- Lightning Fast Alerts with Digital Signal Processing
- Supreme Accuracy with GPS-Based Technology



## Mounting to the Windshield