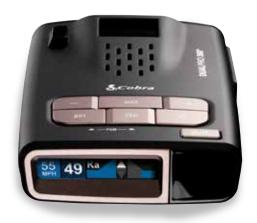

#### DualPro 360° Features

- Front and Rear Antennas provide 360° detection
- Lightning Fast Alerts with Digital Signal Processing
- Supreme Accuracy with GPS-Based Technology