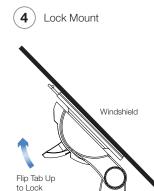

d enter your email address and create a password. This will register your DualPro 360 and activate its iBadar service.

You can also register at www.cobra.com















360° Protection with Directional Detection



QUICK START GUIDE

# THANK YOU! For purchasing the new DualPro 360°

Full manual available at: www.cobra.com



Cobra® and the snake design are registered trademarks of Cobra Electronics Corporation, USA.

Cobra Electronics Corporation  $^{\text{TM}}$  is a trademark of Cobra Electronics Corporation, USA.

©2019 Cobra Electronics Corporation

Printed in the USA

#### DualPro 360° Features

- Front and Rear Antennas provide 360° detection
- Lightning Fast Alerts with Digital Signal Processing
- Supreme Accuracy with GPS-Based Technology



## Mounting to the Windshield