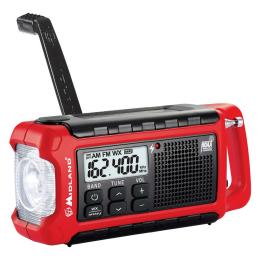

# **ER210 FEATURES** Complete Solution During Power Outages

### **NOAA** Weather Information Anytime, Anywhere!

Weather alerts and info direct from the National Weather Service. AM/FM also available.

### Flashlight with SOS Strobe

Bright CREE® LED; Can be used to signal for help.