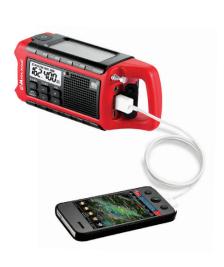

# **Charges Devices Through USB Connection**

Works with most cell phones, tablets and more.

### **Multiple Sustainable Power Sources**

- Solar Panel Recharge internal lithium ion battery from direct sunlight.
- Hand Crank Recharge the radio during a power outage or anytime away from a power source. Perfect for a short charge to get a cell phone call made.